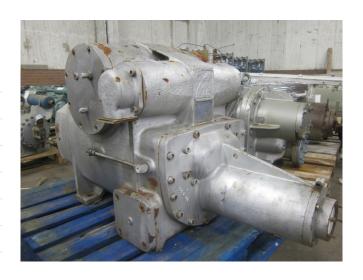

#### Used Sabroe SAB 202 LF

Used SAB 202 LF piston compressor Freon refrigeration, The SAB 202 compressor is a capacity adjustable screw compressor with oil injection. Our capacity table is based on the used type of Freon. You can also use this compressor on alternative types of Freon. For all the other specs (if available), see the picture of the manufacturer model plate or the attached pdf file. \*Why choose for HOSBV? Were not only the largest used refrigeration specialist in Europe, but also, we deliver all equipment including an extensive test, warranty and industrial cleaning. \*Optional we can also perform a new paint job and arrange the logistics.